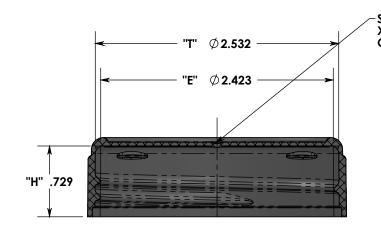

## UNSPECIFIED AREAS FINISHED SPI-B2 POLISH

SPHER. RAD. X .015 DP. GATE DIMPLE

**SECTION D-D** 

THREAD DATA: SP'L 63mm FINISH .167 PITCH (6 T.P.I.) 1 1/4 TURNS OF THD.

ADVERTISING DRAWING NOT FOR QUALITY CONTROL