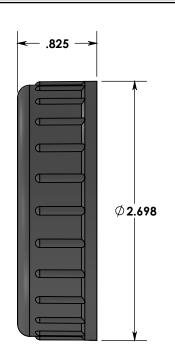

## UNSPECIFIED AREAS FINISHED SPI-B2 POLISH

SPHER. RAD. X .015 DP. GATE DIMPLE

**SECTION D-D** 

THREAD DATA: SP'L 63mm FINISH .167 PITCH (6 T.P.I.) 1 1/4 TURNS OF THD.

ADVERTISING DRAWING NOT FOR QUALITY CONTROL